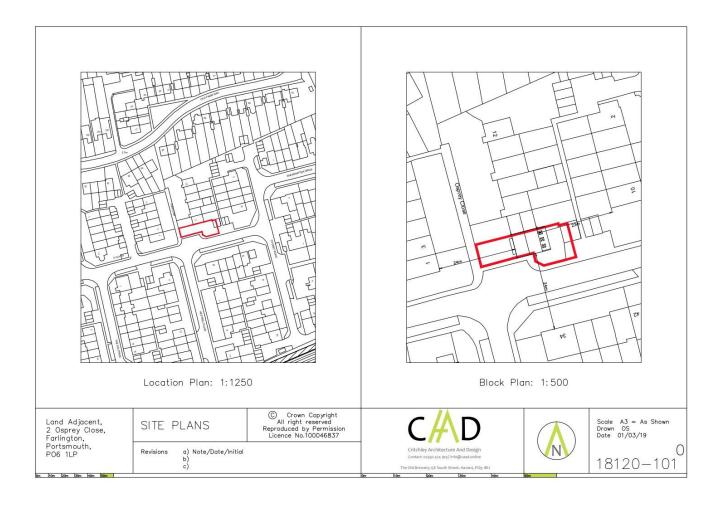

## BUILDING PLOT

ADJACENT TO 2 OSPREY CLOSE | FARLINGTON | PO6 1LP

## GUIDE PRICE £90,000 Freehold

We have pleasure in marketing for sale this rare opportunity to purchase a single building plot situated within a modern residential cul-de-sac close to local schooling and motorway links. With Grant of Planning Permission, this excellent self-build or development investment opportunity enables the prospective purchaser to build a new three-bedroom end of terrace house with enclosed rear garden which also benefits from a single garage with additional driveway parking space. Full details is available from Fry & Kent or via Portsmouth City Council Planning, reference no.19/00611/FUL. Early inquiries are strongly advised as interest is likely to be high.

## APPROXIMATE SITE MEASURMENTS:

Plot Depth: 85ft (26m) to side of garage

Plot Width (front): 22ft (6.9m) Plot Width (rear): 37ft (11.3m)

VIEWING: Strictly by prior appointment

Southsea 7/9 Stanley Street, Southsea, PO5 2DS Tel: 023 9281 5221 Old Portsmouth & Gunwharf Quays The Seagull, 13 Broad Street, Old Portsmouth, PO1 2JD Tel: 023 9281 5221