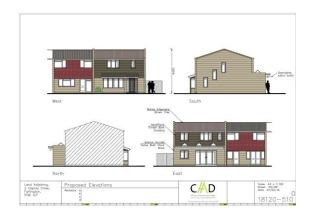

## GUIDE PRICE £90,000 Freehold

We have pleasure in marketing for sale this rare opportunity to purchase a single building plot situated within a modern residential cul-de-sac close to local schooling and motorway links. With Grant of Planning Permission, this excellent self-build or development investment opportunity enables the prospective purchaser to build a new three-bedroom end of terrace house with enclosed rear garden which also benefits from a single garage with additional driveway parking space. Full details is available from Fry & Kent or via Portsmouth City Council Planning, reference no.19/00611/FUL. Early inquiries are strongly advised as interest is likely to be high.

- Rare Opportunity to Purchase a Single Building Plot
- Planning Granted for Three Bedroom End Terrace
- Residential Cul-de-Sac Location near Schools
- Enclosed Corner Plot with Single Garage & Parking
- Excellent Self-Build Opportunity & Investment
- Portsmouth Planning Reference No: 19/00611/FUL